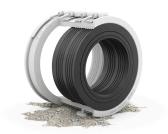

### **Product view**

# **Product description**

Compensation rings (Bushes), in combination with external adapters, allow for a reduction to smaller pipe dimensions. External diameter differences of more than 10mm are compensated with Crassus compensation rings. These are custom-made by us according to customer specifications.