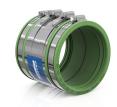

#### **Product view**

| Article group | Standard Coupling Type 2B FKM |
|---------------|-------------------------------|
| Item number   | CRA14037FKM                   |
| EAN / GTIN    | 4260431851619                 |
| Designation   | Standard Coupling CSC 115 FKM |

### **Product description**

External adapter for connecting two piping systems with the same pipe dimensions (DN), as well as for the same or different materials and surface structures; suitable for high shear force loads; differences in external diameter of more than 10 mm should be compensated with Crassus compensating rings; noise-reducing sealing lips; suitable for horizontal or vertical installation; suitable for use in plaster, concrete, and soil; UV and weather-resistant material.