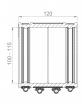

#### **Technical illustration**

# **Dimensioning**

| A   Size range | 100-115 mm |
|----------------|------------|
| L   Length     | 120 mm     |