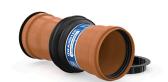

#### **Product view**

| Article group | Wall Duct                  |
|---------------|----------------------------|
| Item number   | CRA22104                   |
| EAN / GTIN    | 4260182344651              |
| Designation   | Wall Duct PVC DN 110, 20cm |

## **Product description**

For installation in water-impermeable concrete walls, for connecting PVC pipes on both sides; form-stable and pressure-resistant solid wall material; pressure-waterproof, circumferentially vulcanized Crassus 3ridge seal to prevent ingress of odor, gas, or water; socket molded on both sides; 2 covers as installation aids.