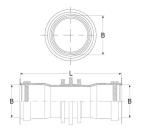

## **Technical illustration**

#### **Dimensioning**

| B   Pipe dimension             | 110 mm              |
|--------------------------------|---------------------|
| L   Wall thickness             | 200 mm              |
| Specification                  |                     |
| Pressure density               | 2.5 bar             |
| Weight                         | 0.6 kg              |
| Material                       | EPDM, KG pipe (PVC) |
|                                |                     |
| Testing / Approval             | MPA                 |
| Testing / Approval Resistances | МРА                 |
|                                | MPA                 |
| Resistances                    |                     |