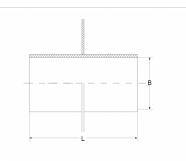

## **Technical illustration**

## **Dimensioning**

| B   Inner diameter    | 80 mm                      |
|-----------------------|----------------------------|
| L   Length            | 200 mm                     |
| Specification         |                            |
| Pressure density      | 0 bar                      |
| Weight                | 0.84 kg                    |
| Material              | Stainless steel (AISI 304) |
| Resistances           |                            |
| UV resistant          | 1                          |
| Suitable for soil     | 1                          |
| Flush-mounting suited | <b>✓</b>                   |