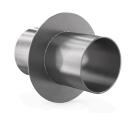

### **Product view**

| Article group | Wall Sleeve Stainless Steel Flange                |
|---------------|---------------------------------------------------|
| Item number   | CRA22657                                          |
| EAN / GTIN    | 4260391379321                                     |
| Designation   | Wall Sleeve Stainless Steel Flange DN 80,<br>20cm |

## **Product description**

Stainless steel casing pipe with center flange (V2A, 1.4301, AISI 304) for embedding in waterproof concrete; serves as a recess for retrofit installation of pipes and cables using Crassus press seals; circumferential center flange (approx. 10 cm) made of stainless steel to prevent water ingress; 2 covers as installation aids.