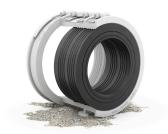

### **Product view**

# **Product description**

Compensation rings (Bushes), in combination with external adapters, allow for a reduction to smaller pipe dimensions. External diameter differences of more than 10mm are compensated with Crassus compensation rings. These are custom-made by us according to customer specifications.