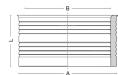

## **Technical illustration**

## **Dimensioning**

| 50-2000 mm |
|------------|
|            |
| 0 bar      |
| variable   |
| EPDM       |
|            |
| EN 681-1   |
|            |
| 140 °C     |
| -60 °C     |
| •          |
| •          |
| <b>✓</b>   |
|            |