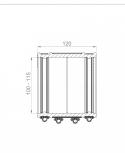

## Technical illustration

### Dimensioning

| -                                 |                                 |
|-----------------------------------|---------------------------------|
| A   Size range                    | 100-115 mm                      |
| L   Length                        | 120 mm                          |
| Specification                     |                                 |
| Pressure density                  | 2,5 bar                         |
| Vacuum pressure density           | -0,3 bar                        |
| High-pressure flushing resistance | 120 bar                         |
| Socket wrench insert              | SW 8 mm                         |
| Tightening torque                 | 6,0 Nm                          |
| Weight                            | 0.7 kg                          |
| Material                          | FKM, Stainless steel (AISI 304) |
| CE marking                        |                                 |
| according to                      | ISO 1629, ASTM D 1418           |
| Resistances                       |                                 |
| Heat resistant                    | 200 °C                          |
| Cold resistant                    | -25 °C                          |
| UV resistant                      | 1                               |
| Suitable for soil                 | 1                               |
|                                   |                                 |
| Flush-mounting suited             | ↓                               |