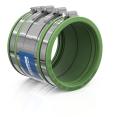

#### **Product view**

#### **Product description**

External adapter for connecting two piping systems with the same pipe dimensions (DN), as well as for the same or different materials and surface structures; suitable for high shear force loads; differences in external diameter of more than 10 mm should be compensated with Crassus compensating rings; noise-reducing sealing lips; suitable for horizontal or vertical installation; suitable for use in plaster, concrete, and soil; UV and weather-resistant material.