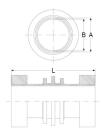

## **Technical illustration**

## Dimensioning

| -                                 |                             |
|-----------------------------------|-----------------------------|
| A   Outer diameter                | 110 mm                      |
| B   Pipe dimension                | 103 mm                      |
| L   Length                        | 240 mm                      |
| Specification                     |                             |
| Pressure density                  | 2.5 bar                     |
| Weight                            | 2.6 kg                      |
|                                   |                             |
| Material                          | Gray cast iron, EPDM        |
| Material<br>Testing / Approval    | Gray cast iron, EPDM<br>MPA |
|                                   | •                           |
| Testing / Approval                | •                           |
| Testing / Approval<br>Resistances | MPA                         |