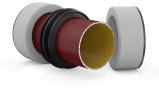

#### **Product view**

## **Product description**

For installation in impermeable concrete walls; for connecting SML pipes on both sides; grey cast iron sewage pipe according to DIN EN 877; pressure-waterproof, circumferential Crassus 3-rib seal to prevent ingress of odor, gas, or water; bilateral Styrofoam recess core at the ends as well as plastic cover as installation aid