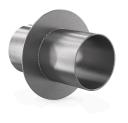

### **Product view**

# **Product description**

Stainless steel casing pipe with center flange (V2A, 1.4301, AISI 304) for embedding in waterproof concrete; serves as a recess for retrofit installation of pipes and cables using Crassus press seals; circumferential center flange (approx. 10 cm) made of stainless steel to prevent water ingress; 2 covers as installation aids.