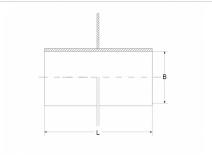

## **Technical illustration**

## Dimensioning

| B   Inner diameter | 80 mm                      |
|--------------------|----------------------------|
| L   Length         | 200 mm                     |
| Specification      |                            |
| Pressure density   | 0 bar                      |
| Weight             | 0.84 kg                    |
| Material           | Stainless steel (AISI 304) |
| Resistances        |                            |
| UV resistant       | ٠                          |
| Suitable for soil  | ٠                          |
|                    |                            |