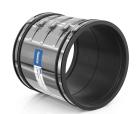

### **Product view**

| Article group | Standard Coupling Type 2B XL |
|---------------|------------------------------|
| Item number   | CRA16901                     |
| EAN / GTIN    | 4260431853071                |
| Designation   | Standard Coupling CSC XL 290 |

## **Product description**

External adapter for connecting two piping systems with the same pipe dimensions (DN), as well as for the same or different materials and surface structures; suitable for high shear force loads; wider support area with 300mm; differences in external diameter of more than 10 mm should be compensated with Crassus compensating rings; noise-reducing sealing lips; suitable for horizontal or vertical installation; suitable for use in plaster, concrete, and soil; UV and weather-resistant material.