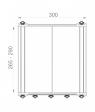

### **Technical illustration**

## **Dimensioning**

**CE** marking

| Specification  |            |
|----------------|------------|
| L   Length     | 300 mm     |
| A   Size range | 265-290 mm |

| Pressure density                  | 2,5 bar                          |
|-----------------------------------|----------------------------------|
| Vacuum pressure density           | -0,3 bar                         |
| High-pressure flushing resistance | 120 bar                          |
| Socket wrench insert              | SW 8 mm                          |
| Tightening torque                 | 10.0 Nm                          |
| Weight                            | 4.5 kg                           |
| Material                          | EPDM, Stainless steel (AISI 304) |
|                                   |                                  |