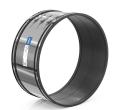

### **Product view**

# **Product description**

External adapter for connecting two piping systems with the same pipe dimensions (DN), as well as for the same or different materials and surface structures; suitable for high shear force loads; wider support area with 300mm; differences in external diameter of more than 10 mm should be compensated with Crassus compensating rings; noise-reducing sealing lips; suitable for horizontal or vertical installation; suitable for use in plaster, concrete, and soil; UV and weather-resistant material.