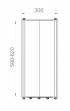

#### **Technical illustration**

## **Dimensioning**

**CE** marking

| Specification                     |                                  |
|-----------------------------------|----------------------------------|
| Pressure density                  | 2,5 bar                          |
| Vacuum pressure density           | -0,3 bar                         |
| High-pressure flushing resistance | 120 bar                          |
| Socket wrench insert              | SW 8 mm                          |
| Tightening torque                 | 13.0 Nm                          |
| Weight                            | 10.9 kg                          |
| Material                          | EPDM, Stainless steel (AISI 304) |
|                                   |                                  |