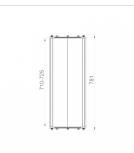

## **Technical illustration**

## Dimensioning

| A   Size range                    | 710-725 mm                       |
|-----------------------------------|----------------------------------|
| L   Length                        | 300 mm                           |
| Specification                     |                                  |
| Pressure density                  | 1.5 bar                          |
| Vacuum pressure density           | -0,3 bar                         |
| High-pressure flushing resistance | 120 bar                          |
| Socket wrench insert              | SW 13 mm                         |
| Tightening torque                 | 20 Nm                            |
| Weight                            | 14.3 kg                          |
| Material                          | EPDM, Stainless steel (AISI 304) |
| CE marking                        |                                  |
| according to                      | EN 681-1, EN 16397               |
| Resistances                       |                                  |
| Heat resistant                    | 120 °C                           |
| Cold resistant                    | -40 °C                           |
| UV resistant                      | 1                                |
| Suitable for soil                 | 1                                |
| Flush-mounting suited             | J                                |
|                                   |                                  |