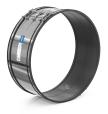

#### **Product view**

## **Product description**

External adapter for connecting two piping systems with the same pipe dimensions (DN), as well as for the same or different materials and surface structures; suitable for high shear force loads; wider support area with 300mm; differences in external diameter of more than 10 mm should be compensated with Crassus compensating rings; noise-reducing sealing lips; suitable for horizontal or vertical installation; suitable for use in plaster, concrete, and soil; UV and weather-resistant material.