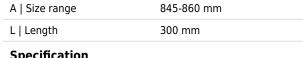

# **Dimensioning**

**CE** marking

| Specification                     |                                  |
|-----------------------------------|----------------------------------|
| Pressure density                  | 1.5 bar                          |
| Vacuum pressure density           | -0,3 bar                         |
| High-pressure flushing resistance | 120 bar                          |
| Socket wrench insert              | SW 13 mm                         |
| Tightening torque                 | 20 Nm                            |
| Weight                            | 17.5 kg                          |
| Material                          | EPDM, Stainless steel (AISI 304) |