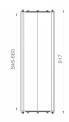

#### **Technical illustration**

# **Dimensioning**

**CE** marking

| Specification                     |                                  |
|-----------------------------------|----------------------------------|
| Pressure density                  | 1.5 bar                          |
| Vacuum pressure density           | -0,3 bar                         |
| High-pressure flushing resistance | 120 bar                          |
| Socket wrench insert              | SW 13 mm                         |
| Tightening torque                 | 20 Nm                            |
| Weight                            | 17.5 kg                          |
| Material                          | EPDM, Stainless steel (AISI 304) |