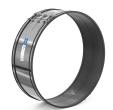

### **Product view**

| Article group | Standard Coupling Type 2B XL |
|---------------|------------------------------|
| Item number   | CRA16940                     |
| EAN / GTIN    | 4260431853460                |
| Designation   | Standard Coupling CSC XL 860 |

## **Product description**

External adapter for connecting two piping systems with the same pipe dimensions (DN), as well as for the same or different materials and surface structures; suitable for high shear force loads; wider support area with 300mm; differences in external diameter of more than 10 mm should be compensated with Crassus compensating rings; noise-reducing sealing lips; suitable for horizontal or vertical installation; suitable for use in plaster, concrete, and soil; UV and weather-resistant material.