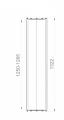

## **Technical illustration**

## **Dimensioning**

| A   Size range                          | 1250-1265 mm                     |
|-----------------------------------------|----------------------------------|
| L   Length                              | 300 mm                           |
| Specification                           |                                  |
| Pressure density                        | 1.0 bar                          |
| Vacuum pressure density                 | -0,3 bar                         |
| High-pressure flushing resistance       | 120 bar                          |
| Socket wrench insert                    | SW 13 mm                         |
| Tightening torque                       | 25 Nm                            |
| Weight                                  | 27.5 kg                          |
| Material                                | EPDM, Stainless steel (AISI 304) |
| CE marking                              |                                  |
| according to                            | EN 681-1, EN 16397               |
| Resistances                             |                                  |
| Heat resistant                          | 120 °C                           |
| Cold resistant                          | -40 °C                           |
| UV resistant                            | <b>√</b>                         |
|                                         |                                  |
| Suitable for soil                       | · •                              |
| Suitable for soil Flush-mounting suited |                                  |