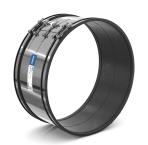

#### **Product view**

## **Product description**

External adapter for connecting two piping systems with the same pipe dimensions (DN), as well as for the same or different materials and surface structures; suitable for high shear force loads; wider support area with 300mm; differences in external diameter of more than 10 mm should be compensated with Crassus compensating rings; noise-reducing sealing lips; suitable for horizontal or vertical installation; suitable for use in plaster, concrete, and soil; UV and weather-resistant material.