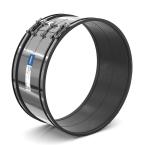

#### **Product view**

## **Product description**

External adapter for connecting two piping systems with the same pipe dimensions (DN), as well as for the same or different materials and surface structures; suitable for high shear force loads; wider support area with 300mm; differences in external diameter of more than 10 mm should be compensated with Crassus compensating rings; noise-reducing sealing lips; suitable for horizontal or vertical installation; suitable for use in plaster, concrete, and soil; UV and weather-resistant material.