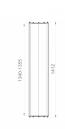

## **Technical illustration**

## **Dimensioning**

| A   Size range                          | 1340-1355 mm                     |
|-----------------------------------------|----------------------------------|
| L   Length                              | 300 mm                           |
| Specification                           |                                  |
| Pressure density                        | 1.0 bar                          |
| Vacuum pressure density                 | -0,3 bar                         |
| High-pressure flushing resistance       | 120 bar                          |
| Socket wrench insert                    | SW 13 mm                         |
| Tightening torque                       | 25 Nm                            |
| Weight                                  | 29.6 kg                          |
| Material                                | EPDM, Stainless steel (AISI 304) |
| CE marking                              |                                  |
| according to                            | EN 681-1, EN 16397               |
| Resistances                             |                                  |
| Heat resistant                          | 120 °C                           |
| Cold resistant                          | -40 °C                           |
| UV resistant                            | 1                                |
|                                         | •                                |
| Suitable for soil                       | · •                              |
| Suitable for soil Flush-mounting suited |                                  |