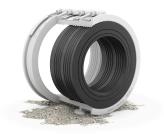

### **Product view**

# **Product description**

Compensation rings (Bushes), in combination with external adapters, allow for a reduction to smaller pipe dimensions. External diameter differences of more than 10mm are compensated with Crassus compensation rings. These are custom-made by us according to customer specifications.