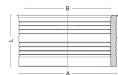

## **Technical illustration**

## **Dimensioning**

| A   Size range        | 50-2000 mm |
|-----------------------|------------|
| Specification         |            |
| Pressure density      | 0 bar      |
| Weight                | variable   |
| Material              | EPDM       |
| CE marking            |            |
| according to          | EN 681-1   |
| Resistances           |            |
| Heat resistant        | 140 °C     |
| Cold resistant        | -60 °C     |
| UV resistant          | /          |
| Suitable for soil     | •          |
| Flush-mounting suited | /          |