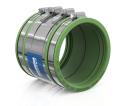

#### **Product view**

| Article group | Standard Coupling Type 2B FKM |
|---------------|-------------------------------|
| Item number   | CRA14037FKM                   |
| EAN / GTIN    | 4260431851619                 |
| Designation   | Standard Coupling CSC 115 FKM |

#### **Product description**

External adapter for connecting two piping systems with the same pipe dimensions (DN), as well as for the same or different materials and surface structures; suitable for high shear force loads; differences in external diameter of more than 10 mm should be compensated with Crassus compensating rings; noise-reducing sealing lips; suitable for horizontal or vertical installation; suitable for use in plaster, concrete, and soil; UV and weather-resistant material.