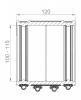

#### **Technical illustration**

#### **Dimensioning**

| A   Size range | 100-115 mm |
|----------------|------------|
| L   Length     | 120 mm     |
|                |            |