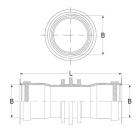

## **Technical illustration**

## **Dimensioning**

| B   Pipe dimension        | 110 mm              |
|---------------------------|---------------------|
| L   Wall thickness        | 200 mm              |
| Specification             |                     |
| Pressure density          | 2.5 bar             |
| Weight                    | 0.6 kg              |
| Material                  | EPDM, KG pipe (PVC) |
| Testing / Approval        | MPA                 |
|                           |                     |
| Resistances               |                     |
| Resistances  UV resistant | •                   |
|                           | *                   |