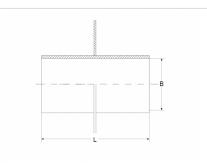

## **Technical illustration**

## **Dimensioning**

| B   Inner diameter    | 80 mm                      |
|-----------------------|----------------------------|
| L   Length            | 200 mm                     |
| Specification         |                            |
| Pressure density      | 0 bar                      |
| Weight                | 0.84 kg                    |
| Material              | Stainless steel (AISI 304) |
| Resistances           |                            |
| UV resistant          | 1                          |
| Suitable for soil     | 1                          |
| Flush-mounting suited | /                          |