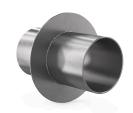

### **Product view**

| Article group | Wall Sleeve Stainless Steel Flange                |
|---------------|---------------------------------------------------|
| Item number   | CRA22657                                          |
| EAN / GTIN    | 4260391379321                                     |
| Designation   | Wall Sleeve Stainless Steel Flange DN 80,<br>20cm |

## **Product description**

Stainless steel casing pipe with center flange (V2A, 1.4301, AISI 304) for embedding in waterproof concrete; serves as a recess for retrofit installation of pipes and cables using Crassus press seals; circumferential center flange (approx. 10 cm) made of stainless steel to prevent water ingress; 2 covers as installation aids.