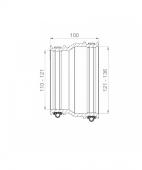

## **Technical illustration**

## Dimensioning

| <b>J</b>                          |                                 |
|-----------------------------------|---------------------------------|
| A   Size range                    | 121-136 mm                      |
| B   Clamping range                | 110-121 mm                      |
| L   Length                        | 100 mm                          |
| Specification                     |                                 |
| Pressure density                  | 0,6 bar                         |
| Vacuum pressure density           | -0,3 bar                        |
| High-pressure flushing resistance | 120 bar                         |
| Socket wrench insert              | SW 8 mm                         |
| Tightening torque                 | 6,0 Nm                          |
| Weight                            | 0.5 kg                          |
| Material                          | FKM, Stainless steel (AISI 304) |
| CE marking                        |                                 |
| according to                      | ISO 1629, ASTM D 1418           |
| Resistances                       |                                 |
| Heat resistant                    | 200 °C                          |
| Cold resistant                    | -25 °C                          |
| UV resistant                      | •                               |
| Suitable for soil                 | •                               |
| Flush-mounting suited             | •                               |
|                                   |                                 |