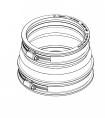

### **Product view**

#### **Product description**

External adapter for connecting two piping systems with different external diameters, as well as different materials or surface structures; for reducing various pipe dimensions; suitable for horizontal or vertical installation; suitable for use in plaster, concrete, and soil; UV and weather-resistant material.

## Dimensioning

| <b>J</b>                          |                                 |
|-----------------------------------|---------------------------------|
| A   Size range                    | 121-136 mm                      |
| B   Clamping range                | 110-121 mm                      |
| L   Length                        | 100 mm                          |
| Specification                     |                                 |
| Pressure density                  | 0,6 bar                         |
| Vacuum pressure density           | -0,3 bar                        |
| High-pressure flushing resistance | 120 bar                         |
| Socket wrench insert              | SW 8 mm                         |
| Tightening torque                 | 6,0 Nm                          |
| Weight                            | 0.5 kg                          |
| Material                          | FKM, Stainless steel (AISI 304) |
| CE marking                        |                                 |
| according to                      | ISO 1629, ASTM D 1418           |
| Resistances                       |                                 |
| Heat resistant                    | 200 °C                          |
| Cold resistant                    | -25 °C                          |
| UV resistant                      | •                               |
| Suitable for soil                 | •                               |
| Flush-mounting suited             | •                               |
|                                   |                                 |