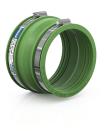

### **Product view**

#### **Product description**

External adapter for connecting two piping systems with different external diameters, as well as different materials or surface structures; for reducing various pipe dimensions; suitable for horizontal or vertical installation; suitable for use in plaster, concrete, and soil; UV and weather-resistant material.