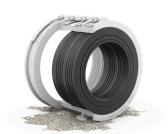

### **Product view**

# **Product description**

Compensation rings (Bushes), in combination with external adapters, allow for a reduction to smaller pipe dimensions. External diameter differences of more than 10mm are compensated with Crassus compensation rings. These are custom-made by us according to customer specifications.