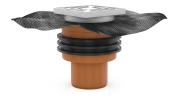

#### **Product view**

# **Product description**

For installation outdoors in areas without traffic; for the drainage of greywater; flow rate: 1.67 l/s; with pressure-waterproof, circumferential Crassus 3-ridge seal; oil- and bitumen-resistant foil flange (d = approx. 50 cm); screw-on stainless steel grate Class K3 (loadable up to max. 300 kg) 15x15 cm; frost-proof odor trap, sludge trap sieve, and construction-time protection cover; construction height: drain approximately 110 mm, mounting frame continuously adjustable and rotatable from 30-70 mm; connection: PVC pipes DN 110 vertically; according to DIN 1253; according to DIN 18533 W1-E and W2.1-E