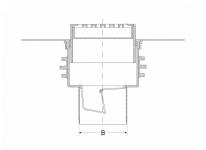

## **Technical illustration**

### Dimensioning

| A   Plastic grate                          | 150x150 mm                                         |
|--------------------------------------------|----------------------------------------------------|
| B   Connection pipe ø                      | DN 110 mm                                          |
| Specification                              |                                                    |
| Pressure density                           | 2.5 bar                                            |
| Weight                                     | 1.1 kg                                             |
| Material                                   | KG pipe (PVC), Stainless steel (AISI 304),<br>EPDM |
| Testing / Approval                         | MPA                                                |
| Resistances                                |                                                    |
| UV resistant                               | ٠                                                  |
|                                            | 1                                                  |
| Suitable for soil                          | V                                                  |
| Suitable for soil<br>Flush-mounting suited | <i>•</i><br><i>•</i>                               |