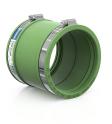

#### **Product view**

#### Product description

External adapter for connecting two piping systems with the same pipe dimensions (DN), as well as for the same or different materials and surface structures; noise-reducing sealing lips; suitable for horizontal or vertical installation; suitable for use in plaster, concrete, and soil; UV and weather-resistant material.