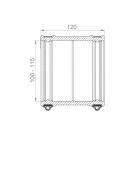

## **Technical illustration**

## Dimensioning

| 2                                 |                                 |
|-----------------------------------|---------------------------------|
| A   Size range                    | 100-115 mm                      |
| L   Length                        | 120 mm                          |
| Specification                     |                                 |
| Pressure density                  | 0,6 bar                         |
| Vacuum pressure density           | -0,3 bar                        |
| High-pressure flushing resistance | 120 bar                         |
| Socket wrench insert              | SW 8 mm                         |
| Tightening torque                 | 6,0 Nm                          |
| Weight                            | 0.7 kg                          |
| Material                          | FKM, Stainless steel (AISI 304) |
| CE marking                        |                                 |
| according to                      | ISO 1629, ASTM D 1418           |
| Resistances                       |                                 |
| Heat resistant                    | 200 °C                          |
| Cold resistant                    | -25 °C                          |
| UV resistant                      | 1                               |
| Suitable for soil                 | 1                               |
| Flush-mounting suited             | 1                               |
|                                   |                                 |