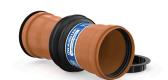

### **Product view**

| Article group | Wall Duct                  |
|---------------|----------------------------|
| Item number   | CRA22104                   |
| EAN / GTIN    | 4260182344651              |
| Designation   | Wall Duct PVC DN 110, 20cm |

## **Product description**

For installation in water-impermeable concrete walls, for connecting PVC pipes on both sides; form-stable and pressure-resistant solid wall material; pressure-waterproof, circumferentially vulcanized Crassus 3-ridge seal to prevent ingress of odor, gas, or water; socket molded on both sides; 2 covers as installation aids.