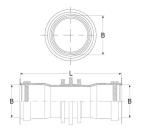

### **Technical illustration**

## **Dimensioning**

| B   Pipe dimension             | 110 mm              |
|--------------------------------|---------------------|
| L   Wall thickness             | 200 mm              |
| Specification                  |                     |
| Pressure density               | 2.5 bar             |
| Weight                         | 0.6 kg              |
| Material                       | EPDM, KG pipe (PVC) |
|                                |                     |
| Testing / Approval             | MPA                 |
| Testing / Approval Resistances | MPA                 |
|                                | MPA                 |
| Resistances                    |                     |
| Resistances UV resistant       | •                   |