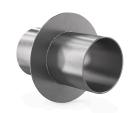

#### **Product view**

| Article group | Wall Sleeve Stainless Steel Flange                |
|---------------|---------------------------------------------------|
| Item number   | CRA22657                                          |
| EAN / GTIN    | 4260391379321                                     |
| Designation   | Wall Sleeve Stainless Steel Flange DN 80,<br>20cm |

# **Product description**

Stainless steel casing pipe with center flange (V2A, 1.4301, AISI 304) for embedding in waterproof concrete; serves as a recess for retrofit installation of pipes and cables using Crassus press seals; circumferential center flange (approx. 10 cm) made of stainless steel to prevent water ingress; 2 covers as installation aids.