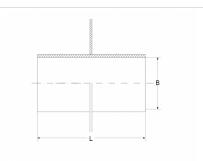

## **Technical illustration**

## **Dimensioning**

| B   Inner diameter    | 80 mm                      |
|-----------------------|----------------------------|
| L   Length            | 200 mm                     |
| Specification         |                            |
| Pressure density      | 0 bar                      |
| Weight                | 0.84 kg                    |
| Material              | Stainless steel (AISI 304) |
| Resistances           |                            |
| UV resistant          | •                          |
| Suitable for soil     | •                          |
| Flush-mounting suited | <b>/</b>                   |