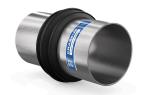

### **Product view**

| Article group | Wall Sleeve Stainless Steel             |
|---------------|-----------------------------------------|
| Item number   | CRA22629                                |
| EAN / GTIN    | 4260391379048                           |
| Designation   | Wall Sleeve Stainless Steel DN 80, 20cm |

## **Product description**

Stainless steel casing pipe (V2A, 1.4301, AISI 304) for embedding in waterproof concrete; serves as a recess for retrofit installation of pipes and cables using Crassus press seals; pressure-waterproof, circumferential Crassus 3-ridge seal to prevent ingress of odor, gas, or water; 2 covers as installation aids.