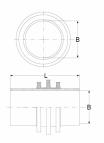

## **Technical illustration**

## **Dimensioning**

Do you have any questions? USt-IdNr. DE300242912 Tel  $\pm 49\,30\,3474\,765\,-0$  Fax  $\pm 49\,30\,3474\,765\,-20$  Email Info@crassus.de Web www.crassus.de

| B   Inner diameter    | 80 mm                            |
|-----------------------|----------------------------------|
| L   Length            | 200 mm                           |
| Specification         |                                  |
| Pressure density      | 2.5 bar                          |
| Weight                | 0.8 kg                           |
| Material              | Stainless steel (AISI 304), EPDM |
| Testing / Approval    | MPA                              |
| Resistances           |                                  |
| UV resistant          | <b>✓</b>                         |
| Suitable for soil     | /                                |
| Flush-mounting suited | <b>,</b>                         |