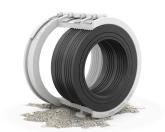

### **Product view**

# **Product description**

Compensation rings (Bushes), in combination with external adapters, allow for a reduction to smaller pipe dimensions. External diameter differences of more than 10mm are compensated with Crassus compensation rings. These are custom-made by us according to customer specifications.