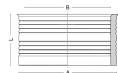

## **Technical illustration**

## **Dimensioning**

Do you have any questions? USt-IdNr. DE300242912 Tel  $\pm 49\,30\,3474\,765\,-0$  Fax  $\pm 49\,30\,3474\,765\,-20$  Email Info@crassus.de Web www.crassus.de

| A   Size range        | 50-2000 mm |
|-----------------------|------------|
| Specification         |            |
| Pressure density      | 0 bar      |
| Weight                | variable   |
| Material              | EPDM       |
| CE marking            |            |
| according to          | EN 681-1   |
| Resistances           |            |
| Heat resistant        | 140 °C     |
| Cold resistant        | -60 °C     |
| UV resistant          | •          |
| Suitable for soil     | <b>✓</b>   |
| Flush-mounting suited | •          |