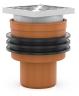

#### **Product view**

## **Product description**

For installation outdoors on areas without traffic; for the drainage of greywater; flow rate: 1.67 l/s; with pressure-waterproof, circumferential Crassus 3-ridge seal; screwable stainless steel grate Class K3 (loadable up to max. 300 kg) 15x15 cm; frost-resistant odor trap, sludge trap sieve, and construction-time protection cover; construction height: drain approximately 110 mm, mounting frame adjustable and rotatable continuously from 30-70 mm; connection: PVC pipes DN 110 vertically; according to DIN 1253