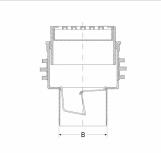

## **Technical illustration**

## Dimensioning

| _                                 |                                            |
|-----------------------------------|--------------------------------------------|
| A   Stainless steel grate         | 150x150 mm                                 |
| B   Connection pipe ø             | DN 110 mm                                  |
| Specification                     |                                            |
| Pressure density                  | 2.5 bar                                    |
| Weight                            | 1 kg                                       |
| Material                          | KG pipe (PVC), Stainless steel (AISI 304), |
|                                   | EPDM                                       |
| Testing / Approval                | EPDM<br>MPA                                |
| Testing / Approval<br>Resistances |                                            |
|                                   |                                            |
| Resistances                       | МРА                                        |