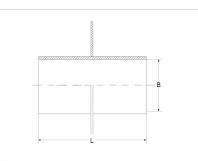

## **Technical illustration**

## **Dimensioning**

| B   Inner diameter    | 80 mm                      |
|-----------------------|----------------------------|
| L   Length            | 200 mm                     |
| Specification         |                            |
| Pressure density      | 0 bar                      |
| Weight                | 0.84 kg                    |
| Material              | Stainless steel (AISI 304) |
| Resistances           |                            |
| UV resistant          | 1                          |
| Suitable for soil     | 1                          |
| Flush-mounting suited | <b>✓</b>                   |