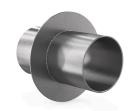

#### **Product view**

| Article group | Wall Sleeve Stainless Steel Flange                |
|---------------|---------------------------------------------------|
| Item number   | CRA22657                                          |
| EAN / GTIN    | 4260391379321                                     |
| Designation   | Wall Sleeve Stainless Steel Flange DN 80,<br>20cm |

# **Product description**

Stainless steel casing pipe with center flange (V2A, 1.4301, AISI 304) for embedding in waterproof concrete; serves as a recess for retrofit installation of pipes and cables using Crassus press seals; circumferential center flange (approx. 10 cm) made of stainless steel to prevent water ingress; 2 covers as installation aids.