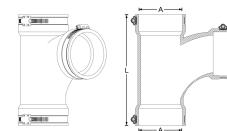

# **Technical illustration**

### Dimensioning

| <b>j</b>                          |                                  |
|-----------------------------------|----------------------------------|
| A   Size range                    | 106-118 mm                       |
| L   Length                        | 260 mm                           |
| Specification                     |                                  |
| Pressure density                  | 0,6 bar                          |
| Vacuum pressure density           | -0,3 bar                         |
| High-pressure flushing resistance | 120 bar                          |
| Socket wrench insert              | SW 8 mm                          |
| Tightening torque                 | 6,0 Nm                           |
| Weight                            | 0.932 kg                         |
| Material                          | EPDM, Stainless steel (AISI 304) |
| CE marking                        |                                  |
| according to                      | EN 681-1                         |
| Resistances                       |                                  |
| Heat resistant                    | 120 °C                           |
| Cold resistant                    | -40 °C                           |
| UV resistant                      | •                                |
| Suitable for soil                 | •                                |
| Flush-mounting suited             | •                                |
|                                   |                                  |