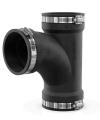

#### **Product view**

## **Product information**

Product description

Branch with T-angle (90°) for connecting two piping systems with the same pipe dimensions (DN), as well as for the same or different materials and surface structures; suitable for horizontal or vertical installation; suitable for use in plaster, concrete, and soil; UV and weather-resistant material; noise-reducing.