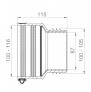

# **Technical illustration**

# **Dimensioning**

| 116 mm     |
|------------|
| 105 mm     |
| mm / 45 mm |
|            |

| Specification                     |                                              |
|-----------------------------------|----------------------------------------------|
| Pressure density                  | 0,5 bar                                      |
| Vacuum pressure density           | -0,3 bar                                     |
| High-pressure flushing resistance | 120 bar                                      |
| Socket wrench insert              | SW 8 mm                                      |
| Tightening torque                 | 6,0 Nm                                       |
| Weight                            | 0.311 kg                                     |
| Material                          | TPE, Stainless steel (AISI 304), PVC (white) |
|                                   |                                              |