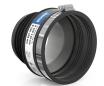

### **Product view**

# **Product description**

Internal adapter for connecting two piping systems with the same pipe dimensions (DN) as well as for the same or different materials and surface structures; noise-reducing sealing lips; recommended for vertical installation for black water; suitable for horizontal or vertical installation for grey water; suitable for use in plaster, concrete, and soil; UV and weather-resistant material.