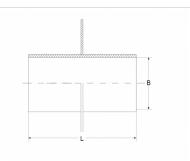

## **Technical illustration**

## **Dimensioning**

| B   Inner diameter    | 80 mm                      |
|-----------------------|----------------------------|
| L   Length            | 200 mm                     |
| Specification         |                            |
| Pressure density      | 0 bar                      |
| Weight                | 0.84 kg                    |
| Material              | Stainless steel (AISI 304) |
| Resistances           |                            |
| UV resistant          | •                          |
| Suitable for soil     | •                          |
| Flush-mounting suited | <b>✓</b>                   |