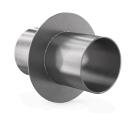

#### **Product view**

| Article group | Wall Sleeve Stainless Steel Flange                |
|---------------|---------------------------------------------------|
| Item number   | CRA22657                                          |
| EAN / GTIN    | 4260391379321                                     |
| Designation   | Wall Sleeve Stainless Steel Flange DN 80,<br>20cm |

# **Product description**

Stainless steel casing pipe with center flange (V2A, 1.4301, AISI 304) for embedding in waterproof concrete; serves as a recess for retrofit installation of pipes and cables using Crassus press seals; circumferential center flange (approx. 10 cm) made of stainless steel to prevent water ingress; 2 covers as installation aids.