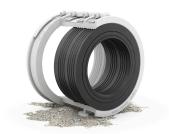

### **Product view**

## **Product description**

Compensation rings (Bushes), in combination with external adapters, allow for a reduction to smaller pipe dimensions. External diameter differences of more than 10mm are compensated with Crassus compensation rings. These are custom-made by us according to customer specifications.