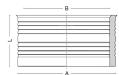

### **Technical illustration**

### **Dimensioning**

| A   Size range        | 50-2000 mm |
|-----------------------|------------|
| Specification         |            |
| Pressure density      | 0 bar      |
| Weight                | variable   |
| Material              | EPDM       |
| CE marking            |            |
| according to          | EN 681-1   |
| Resistances           |            |
| Heat resistant        | 140 °C     |
| Cold resistant        | -60 °C     |
| UV resistant          | /          |
| Suitable for soil     | /          |
| Flush-mounting suited | <b>✓</b>   |