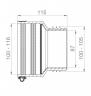

# **Technical illustration**

# **Dimensioning**

| A   Size range              | 100-116 mm     |
|-----------------------------|----------------|
| B   Clamping range          | 100-105 mm     |
| L   Length / E   Plug depth | 115 mm / 45 mm |
|                             |                |