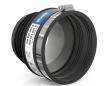

## **Product view**

# **Product description**

Internal adapter for connecting two piping systems with the same pipe dimensions (DN) as well as for the same or different materials and surface structures; noise-reducing sealing lips; recommended for vertical installation for black water; suitable for horizontal or vertical installation for grey water; suitable for use in plaster, concrete, and soil; UV and weather-resistant material.