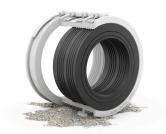

#### **Product view**

## **Product description**

Compensation rings (Bushes), in combination with external adapters, allow for a reduction to smaller pipe dimensions. External diameter differences of more than 10mm are compensated with Crassus compensation rings. These are custom-made by us according to customer specifications.