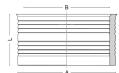

# **PRODUCT DATA SHEET**

#### **Product view**



#### **Product information**

| Article group | Bushes        |
|---------------|---------------|
| Item number   | CRA00000      |
| EAN / GTIN    | CRA00/000-000 |
| Designation   | Bush          |

## **Product description**

Compensation rings (Bushes), in combination with external adapters, allow for a reduction to smaller pipe dimensions. External diameter differences of more than 10mm are compensated with Crassus compensation rings. These are custom-made by us according to customer specifications.

## **Technical illustration**



## **Dimensioning**

| 50-2000 mm |
|------------|
|            |
| 0 bar      |
| variable   |
| EPDM       |
|            |
| EN 681-1   |
|            |
| 140 °C     |
| -60 °C     |
| <b>✓</b>   |
| •          |
| <b>✓</b>   |
|            |