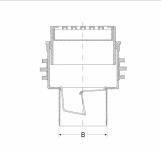

## **Technical illustration**

## Dimensioning

| -                                 |                                            |
|-----------------------------------|--------------------------------------------|
| A   Stainless steel grate         | 150x150 mm                                 |
| B   Connection pipe ø             | DN 110 mm                                  |
| Specification                     |                                            |
| Pressure density                  | 2.5 bar                                    |
| Weight                            | 1 kg                                       |
| Material                          | KG pipe (PVC), Stainless steel (AISI 304), |
|                                   | EPDM                                       |
| Testing / Approval                | EPDM<br>MPA                                |
| Testing / Approval<br>Resistances |                                            |
|                                   |                                            |
| Resistances                       | МРА                                        |