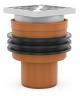

#### **Product view**

## **Product description**

For installation outdoors on areas without traffic; for the drainage of greywater; flow rate: 1.67 l/s; with pressure-waterproof, circumferential Crassus 3-ridge seal; screwable stainless steel grate Class K3 (loadable up to max. 300 kg) 15x15 cm; frost-resistant odor trap, sludge trap sieve, and construction-time protection cover; construction height: drain approximately 110 mm, mounting frame adjustable and rotatable continuously from 30-70 mm; connection: PVC pipes DN 110 vertically; according to DIN 1253