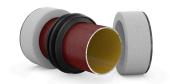

## **Technical illustration**

## **Dimensioning**

| A   Outer diameter | 110 mm               |
|--------------------|----------------------|
| B   Pipe dimension | 103 mm               |
| L   Length         | 240 mm               |
| Specification      |                      |
| Pressure density   | 2.5 bar              |
| Weight             | 2.6 kg               |
| Material           | Gray cast iron, EPDM |
| Testing / Approval | MPA                  |
| Resistances        |                      |
| UV resistant       | •                    |
| Suitable for soil  | •                    |
|                    |                      |