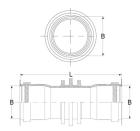

## **Technical illustration**

## **Dimensioning**

| B   Pipe dimension        | 110 mm              |
|---------------------------|---------------------|
| L   Wall thickness        | 200 mm              |
| Specification             |                     |
| Pressure density          | 2.5 bar             |
| Weight                    | 0.6 kg              |
| Material                  | EPDM, KG pipe (PVC) |
| Testing / Approval        | MPA                 |
|                           |                     |
| Resistances               |                     |
| Resistances  UV resistant | •                   |
|                           | *                   |