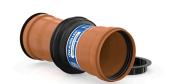

## **Product view**

| Article group | Wall Duct                  |
|---------------|----------------------------|
| Item number   | CRA22104                   |
| EAN / GTIN    | 4260182344651              |
| Designation   | Wall Duct PVC DN 110, 20cm |

## **Product description**

For installation in water-impermeable concrete walls, for connecting PVC pipes on both sides; form-stable and pressure-resistant solid wall material; pressure-waterproof, circumferentially vulcanized Crassus 3-ridge seal to prevent ingress of odor, gas, or water; socket molded on both sides; 2 covers as installation aids.